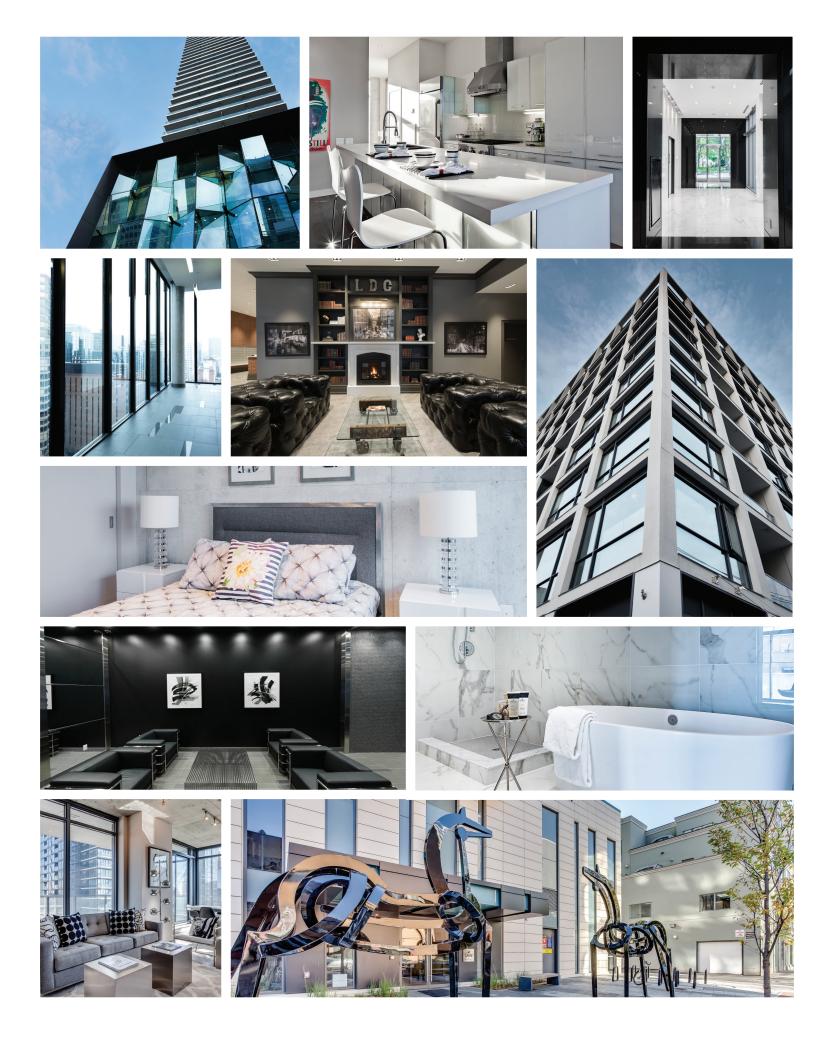

## THE LANB STANDARD

This represents our corporate pursuit of excellence. Our goal is to deliver great architecture, clever modern interior design, and exceptional finishes. All of this is standard at every Lamb Development Corp. project. We guarantee that no other developer can or will deliver the same incredible standard.

## European styled modern kitchen cabinetry

- 9' ceilings or higher
- Loft style exposed concrete features
- Pre-finished engineered floors
- Double thick stone kitchen and vanity counters
- Deep balconies ideal for maximum outdoor enjoyment
- High design hallways, elevator lobbies, and entrance lobby
- Exceptionally designed bespoke facilities
- Spa quality bathroom finishes
- Electric cooktop and built-in oven
- Spectacular modern architecture